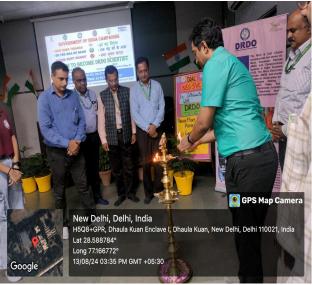

### **BRIEF INFORMATION ABOUT THE ACTIVITY**

| TOPIC/SUBJECT OF |                                                                                                                                                                                         |
|------------------|-----------------------------------------------------------------------------------------------------------------------------------------------------------------------------------------|
| THE ACTIVITY     | Inspiring Minds: DRDO's Vision for India's Future                                                                                                                                       |
| OBJECTIVES       | Inspire and engage the youth by connecting them with esteemed DRDO Scientists and raise awareness and interest in national defence technologies.                                        |
|                  | • Encourage active participation in initiatives such as<br>'Har Ghar Tiranga', 'Ek Ped Maa Ke Naam' and<br>'Nasha Mukt Bharat Abhiyan.'                                                 |
| METHODOLOGY      | A warm welcome extended to DRDO scientists by the<br>Principal Prof. Vajala Ravi, Programme Officer Dr.<br>Jitendra V. Kalra, IQAC Coordinator Prof. Vartika<br>Mathur and Dr. Jayaraj. |
|                  | • Cultural performances by students, including dance and speeches.                                                                                                                      |
|                  | Video screenings related to the seminar's themes.                                                                                                                                       |
|                  | • Interactive Q&A session between DRDO scientists and students.                                                                                                                         |

#### **REPORT**

On Independence Day, our college was honoured to host a seminar with senior DRDO scientists, an event that was both inspiring and educational. The day began with an introduction to key initiatives such as 'Har Ghar Tiranga', 'Ek Ped Maa ke Naam', and 'Nasha Mukt Bharat Abhiyan', followed by vibrant cultural performances. The scientists shared valuable insights into defence technologies and engaged in a lively Q&A session, expertly answering students' questions. The seminar concluded with an oath-taking ceremony, where attendees pledged to uphold the discussed values. The distribution of stationery, saplings, and refreshments added a personal touch, leaving everyone inspired to contribute to a brighter future for India alongside DRDO.