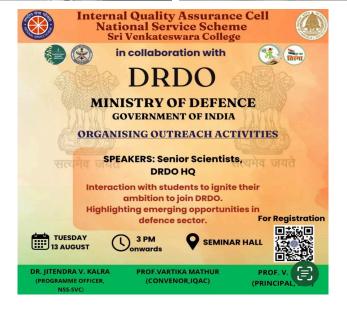

### **EVENT REPORT**

| NAME OF THE EVENT: I                         | NAME OF THE EVENT: Inspiring Minds: DRDO's Vision for India's Future |                           |                                               |  |  |  |
|----------------------------------------------|----------------------------------------------------------------------|---------------------------|-----------------------------------------------|--|--|--|
| DATE                                         | DEPARTMENT                                                           | COMMITTEE/SOCIETY         | COORDINATORS' NAME                            |  |  |  |
| 13/08/2024                                   | N/A                                                                  | National Service Scheme   | Dr. Jitendra V. Kalra                         |  |  |  |
| TIME                                         | VENUE                                                                | NUMBER OF<br>PARTICIPANTS | NATURE: Outdoor/Indoor; online/offline/hybrid |  |  |  |
| 3:00 P.M.                                    | Seminar Hall                                                         | 110                       | Offline                                       |  |  |  |
| FINANCIAL<br>SUPPORT/ASSISTANCE<br>(if any): | N/A                                                                  |                           |                                               |  |  |  |

### **BRIEF INFORMATION ABOUT THE ACTIVITY**

| TOPIC/SUBJECT OF |                                                                                                                                                                                         |
|------------------|-----------------------------------------------------------------------------------------------------------------------------------------------------------------------------------------|
| THE ACTIVITY     | Inspiring Minds: DRDO's Vision for India's Future                                                                                                                                       |
| OBJECTIVES       | Inspire and engage the youth by connecting them with esteemed DRDO Scientists and raise awareness and interest in national defence technologies.                                        |
|                  | • Encourage active participation in initiatives such as<br>'Har Ghar Tiranga', 'Ek Ped Maa Ke Naam' and<br>'Nasha Mukt Bharat Abhiyan.'                                                 |
| METHODOLOGY      | A warm welcome extended to DRDO scientists by the<br>Principal Prof. Vajala Ravi, Programme Officer Dr.<br>Jitendra V. Kalra, IQAC Coordinator Prof. Vartika<br>Mathur and Dr. Jayaraj. |
|                  | • Cultural performances by students, including dance and speeches.                                                                                                                      |
|                  | Video screenings related to the seminar's themes.                                                                                                                                       |
|                  | • Interactive Q&A session between DRDO scientists and students.                                                                                                                         |

|                                      | <ul> <li>Oath-taking ceremony involving students, staff, and speakers, followed by the National Anthem.</li> <li>Distribution of stationery, saplings, and refreshments to attendees.</li> </ul> |
|--------------------------------------|--------------------------------------------------------------------------------------------------------------------------------------------------------------------------------------------------|
| INVITED SPEAKERS<br>WITH AFFILIATION | Dr. Subrata Rakshit, DS & DG (TM & SAM), DRDO HQ                                                                                                                                                 |
| DETAILS<br>(IF ANY)                  | Dr. Manu Korulla, OS & Director General (R&M),     DRDO HQ                                                                                                                                       |
|                                      | Dr. Ravindra Singh, OS & Director, DMS, DRDO HQ  SI : V' : V   V'   DE   DE   DE   DE   DE   DE    OFFICIAL DE   DE   DE   DE   DE   DE   DE   DE                                                |
|                                      | <ul> <li>Shri Vipin Kaushik, Director, DPI, DRDO HQ</li> <li>Dr. SK Singh, Director, DHRD, DRDO HQ</li> </ul>                                                                                    |
| OUTCOMES                             | • Students inspired to contribute to national growth and development.                                                                                                                            |
|                                      | <ul> <li>Increased understanding of defence technologies<br/>among participants.</li> </ul>                                                                                                      |
|                                      | <ul> <li>Strengthened connection between students and<br/>DRDO's initiatives.</li> </ul>                                                                                                         |
|                                      | <ul> <li>Meaningful engagement of attendees with the values<br/>promoted during the event.</li> </ul>                                                                                            |