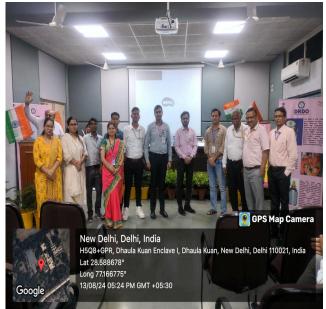

### **BRIEF INFORMATION ABOUT THE ACTIVITY**

| TOPIC/SUBJECT OF |                                                                                                                                                                                         |
|------------------|-----------------------------------------------------------------------------------------------------------------------------------------------------------------------------------------|
| THE ACTIVITY     | Inspiring Minds: DRDO's Vision for India's Future                                                                                                                                       |
| OBJECTIVES       | Inspire and engage the youth by connecting them with esteemed DRDO Scientists and raise awareness and interest in national defence technologies.                                        |
|                  | • Encourage active participation in initiatives such as<br>'Har Ghar Tiranga', 'Ek Ped Maa Ke Naam' and<br>'Nasha Mukt Bharat Abhiyan.'                                                 |
| METHODOLOGY      | A warm welcome extended to DRDO scientists by the<br>Principal Prof. Vajala Ravi, Programme Officer Dr.<br>Jitendra V. Kalra, IQAC Coordinator Prof. Vartika<br>Mathur and Dr. Jayaraj. |
|                  | • Cultural performances by students, including dance and speeches.                                                                                                                      |
|                  | Video screenings related to the seminar's themes.                                                                                                                                       |
|                  | • Interactive Q&A session between DRDO scientists and students.                                                                                                                         |

#### **REPORT**

On Independence Day, our college was honoured to host a seminar with senior DRDO scientists, an event that was both inspiring and educational. The day began with an introduction to key initiatives such as 'Har Ghar Tiranga', 'Ek Ped Maa ke Naam', and 'Nasha Mukt Bharat Abhiyan', followed by vibrant cultural performances. The scientists shared valuable insights into defence technologies and engaged in a lively Q&A session, expertly answering students' questions. The seminar concluded with an oath-taking ceremony, where attendees pledged to uphold the discussed values. The distribution of stationery, saplings, and refreshments added a personal touch, leaving everyone inspired to contribute to a brighter future for India alongside DRDO.