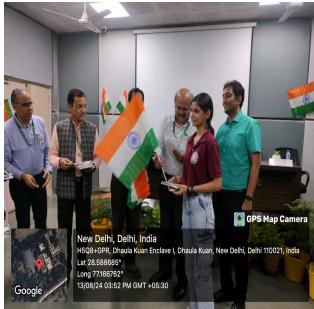

#### **REPORT**

On Independence Day, our college was honoured to host a seminar with senior DRDO scientists, an event that was both inspiring and educational. The day began with an introduction to key initiatives such as 'Har Ghar Tiranga', 'Ek Ped Maa ke Naam', and 'Nasha Mukt Bharat Abhiyan', followed by vibrant cultural performances. The scientists shared valuable insights into defence technologies and engaged in a lively Q&A session, expertly answering students' questions. The seminar concluded with an oath-taking ceremony, where attendees pledged to uphold the discussed values. The distribution of stationery, saplings, and refreshments added a personal touch, leaving everyone inspired to contribute to a brighter future for India alongside DRDO.