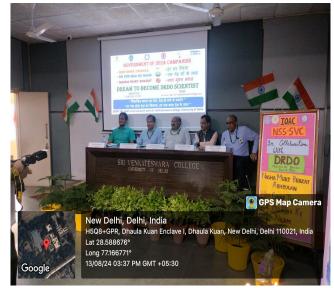

### **EVENT REPORT**

| NAME OF THE EVENT: I                         | NAME OF THE EVENT: Inspiring Minds: DRDO's Vision for India's Future |                           |                                               |  |  |  |
|----------------------------------------------|----------------------------------------------------------------------|---------------------------|-----------------------------------------------|--|--|--|
| DATE                                         | DEPARTMENT                                                           | COMMITTEE/SOCIETY         | COORDINATORS' NAME                            |  |  |  |
| 13/08/2024                                   | N/A                                                                  | National Service Scheme   | Dr. Jitendra V. Kalra                         |  |  |  |
| TIME                                         | VENUE                                                                | NUMBER OF<br>PARTICIPANTS | NATURE: Outdoor/Indoor; online/offline/hybrid |  |  |  |
| 3:00 P.M.                                    | Seminar Hall                                                         | 110                       | Offline                                       |  |  |  |
| FINANCIAL<br>SUPPORT/ASSISTANCE<br>(if any): | N/A                                                                  |                           |                                               |  |  |  |

### **BRIEF INFORMATION ABOUT THE ACTIVITY**

| TOPIC/SUBJECT OF |                                                                                                                                                                                         |
|------------------|-----------------------------------------------------------------------------------------------------------------------------------------------------------------------------------------|
| THE ACTIVITY     | Inspiring Minds: DRDO's Vision for India's Future                                                                                                                                       |
| OBJECTIVES       | Inspire and engage the youth by connecting them with esteemed DRDO Scientists and raise awareness and interest in national defence technologies.                                        |
|                  | • Encourage active participation in initiatives such as<br>'Har Ghar Tiranga', 'Ek Ped Maa Ke Naam' and<br>'Nasha Mukt Bharat Abhiyan.'                                                 |
| METHODOLOGY      | A warm welcome extended to DRDO scientists by the<br>Principal Prof. Vajala Ravi, Programme Officer Dr.<br>Jitendra V. Kalra, IQAC Coordinator Prof. Vartika<br>Mathur and Dr. Jayaraj. |
|                  | • Cultural performances by students, including dance and speeches.                                                                                                                      |
|                  | Video screenings related to the seminar's themes.                                                                                                                                       |
|                  | • Interactive Q&A session between DRDO scientists and students.                                                                                                                         |

|                                      | <ul> <li>Oath-taking ceremony involving students, staff, and speakers, followed by the National Anthem.</li> <li>Distribution of stationery, saplings, and refreshments to attendees.</li> </ul> |
|--------------------------------------|--------------------------------------------------------------------------------------------------------------------------------------------------------------------------------------------------|
| INVITED SPEAKERS<br>WITH AFFILIATION | Dr. Subrata Rakshit, DS & DG (TM & SAM), DRDO HQ                                                                                                                                                 |
| DETAILS<br>(IF ANY)                  | Dr. Manu Korulla, OS & Director General (R&M),     DRDO HQ                                                                                                                                       |
|                                      | Dr. Ravindra Singh, OS & Director, DMS, DRDO HQ  SI : V' : V   V'   DE   DE   DE   DE   DE   DE    OFFICIAL DE   DE   DE   DE   DE   DE   DE   DE                                                |
|                                      | <ul> <li>Shri Vipin Kaushik, Director, DPI, DRDO HQ</li> <li>Dr. SK Singh, Director, DHRD, DRDO HQ</li> </ul>                                                                                    |
| OUTCOMES                             | • Students inspired to contribute to national growth and development.                                                                                                                            |
|                                      | <ul> <li>Increased understanding of defence technologies<br/>among participants.</li> </ul>                                                                                                      |
|                                      | <ul> <li>Strengthened connection between students and<br/>DRDO's initiatives.</li> </ul>                                                                                                         |
|                                      | <ul> <li>Meaningful engagement of attendees with the values<br/>promoted during the event.</li> </ul>                                                                                            |

#### **REPORT**

On Independence Day, our college was honoured to host a seminar with senior DRDO scientists, an event that was both inspiring and educational. The day began with an introduction to key initiatives such as 'Har Ghar Tiranga', 'Ek Ped Maa ke Naam', and 'Nasha Mukt Bharat Abhiyan', followed by vibrant cultural performances. The scientists shared valuable insights into defence technologies and engaged in a lively Q&A session, expertly answering students' questions. The seminar concluded with an oath-taking ceremony, where attendees pledged to uphold the discussed values. The distribution of stationery, saplings, and refreshments added a personal touch, leaving everyone inspired to contribute to a brighter future for India alongside DRDO.